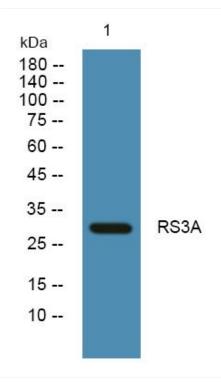

## **Products Images**

Western blot analysis of lysates from PC12 cells, primary antibody was diluted at 1:1000, 4° over night