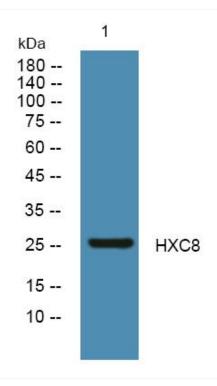

## **Products Images**

Western blot analysis of lysates from K562 cells, primary antibody was diluted at 1:1000, 4° over night