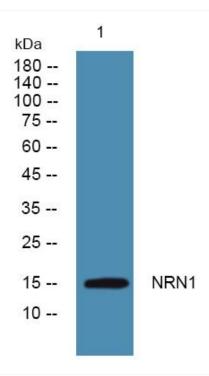

## NRN1 Polyclonal Antibody

| Catalog NoYP-Ab-05827IsotypeIgGReactivityHuman;Rat;Mouse                                                                                      |                                                                                                              |
|-----------------------------------------------------------------------------------------------------------------------------------------------|--------------------------------------------------------------------------------------------------------------|
|                                                                                                                                               |                                                                                                              |
| Reactivity Human;Rat;Mouse                                                                                                                    |                                                                                                              |
|                                                                                                                                               |                                                                                                              |
| Applications WB;ELISA                                                                                                                         |                                                                                                              |
| Gene Name NRN1 NRN                                                                                                                            |                                                                                                              |
| Protein Name Neuritin                                                                                                                         |                                                                                                              |
| Immunogen Synthesized peptide derived from human protein . at AA range                                                                        | e: 40-120                                                                                                    |
| Specificity NRN1 Polyclonal Antibody detects endogenous levels of prote                                                                       | ein.                                                                                                         |
| Formulation Liquid in PBS containing 50% glycerol, and 0.02% sodium as                                                                        | zide.                                                                                                        |
| Source Polyclonal, Rabbit,IgG                                                                                                                 |                                                                                                              |
| <b>Purification</b> The antibody was affinity-purified from rabbit antiserum by affinity-chromatography using epitope-specific immunogen.     |                                                                                                              |
| <b>Dilution</b> WB 1:500-2000 ELISA 1:5000-20000                                                                                              |                                                                                                              |
| Concentration 1 mg/ml                                                                                                                         |                                                                                                              |
| Purity ≥90%                                                                                                                                   |                                                                                                              |
| Storage Stability -20°C/1 year                                                                                                                |                                                                                                              |
| Synonyms                                                                                                                                      |                                                                                                              |
| Observed Band 15kD                                                                                                                            |                                                                                                              |
| Cell Pathway Cell membrane ; Lipid-anchor, GPI-anchor . Cell junction, syna                                                                   | apse .                                                                                                       |
| Tissue Specificity Adrenal cortex,Brain,Uterus,                                                                                               |                                                                                                              |
| <b>Function</b> function:Promotes neurite outgrowth and especially branching processes in primary hippocampal and cortical cells.,similarity: | of neuritic<br>:Belongs to the                                                                               |
| neuritin family.,                                                                                                                             |                                                                                                              |
|                                                                                                                                               | expression of this e encoded protein atidylinositol te outgrowth and Overexpression of gression. Alternative |

Western blot analysis of lysates from Jarkat cells, primary antibody was diluted at 1:1000, 4° over night