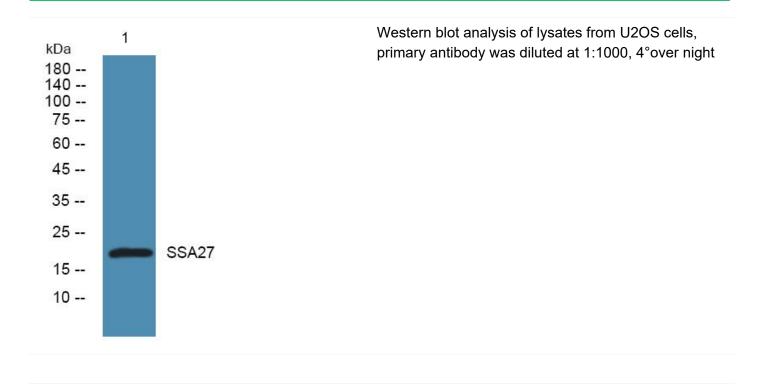

## SSA27 Polyclonal Antibody

| Catalog No                                                                                                 | YP-Ab-06185                                                                                                                                                                                                                                                                                                                                                                                               |
|------------------------------------------------------------------------------------------------------------|-----------------------------------------------------------------------------------------------------------------------------------------------------------------------------------------------------------------------------------------------------------------------------------------------------------------------------------------------------------------------------------------------------------|
| lsotype                                                                                                    | lgG                                                                                                                                                                                                                                                                                                                                                                                                       |
| Reactivity                                                                                                 | Human;Mouse                                                                                                                                                                                                                                                                                                                                                                                               |
| Applications                                                                                               | WB;ELISA                                                                                                                                                                                                                                                                                                                                                                                                  |
| Gene Name                                                                                                  | SSSCA1                                                                                                                                                                                                                                                                                                                                                                                                    |
| Protein Name                                                                                               | Sjoegren syndrome/scleroderma autoantigen 1 (Autoantigen p27)                                                                                                                                                                                                                                                                                                                                             |
| Immunogen                                                                                                  | Synthesized peptide derived from part region of human protein                                                                                                                                                                                                                                                                                                                                             |
| Specificity                                                                                                | SSA27 Polyclonal Antibody detects endogenous levels of protein.                                                                                                                                                                                                                                                                                                                                           |
| Formulation                                                                                                | Liquid in PBS containing 50% glycerol, and 0.02% sodium azide.                                                                                                                                                                                                                                                                                                                                            |
| Source                                                                                                     | Polyclonal, Rabbit,IgG                                                                                                                                                                                                                                                                                                                                                                                    |
| Purification                                                                                               | The antibody was affinity-purified from rabbit antiserum by affinity-chromatography using epitope-specific immunogen.                                                                                                                                                                                                                                                                                     |
| Dilution                                                                                                   | WB 1:500-2000 ELISA 1:5000-20000                                                                                                                                                                                                                                                                                                                                                                          |
|                                                                                                            |                                                                                                                                                                                                                                                                                                                                                                                                           |
| Concentration                                                                                              | 1 mg/ml                                                                                                                                                                                                                                                                                                                                                                                                   |
| Concentration<br>Purity                                                                                    | 1 mg/ml<br>≥90%                                                                                                                                                                                                                                                                                                                                                                                           |
|                                                                                                            | -                                                                                                                                                                                                                                                                                                                                                                                                         |
| Purity                                                                                                     | ≥90%                                                                                                                                                                                                                                                                                                                                                                                                      |
| Purity<br>Storage Stability                                                                                | ≥90%                                                                                                                                                                                                                                                                                                                                                                                                      |
| Purity<br>Storage Stability<br>Synonyms                                                                    | ≥90%<br>-20°C/1 year                                                                                                                                                                                                                                                                                                                                                                                      |
| Purity<br>Storage Stability<br>Synonyms<br>Observed Band                                                   | ≥90%<br>-20°C/1 year                                                                                                                                                                                                                                                                                                                                                                                      |
| Purity<br>Storage Stability<br>Synonyms<br>Observed Band<br>Cell Pathway                                   | ≥90%<br>-20°C/1 year<br>21kD                                                                                                                                                                                                                                                                                                                                                                              |
| Purity<br>Storage Stability<br>Synonyms<br>Observed Band<br>Cell Pathway<br>Tissue Specificity             | ≥90%<br>-20°C/1 year<br>21kD<br>Ovary,<br>function:Might play a role in mitosis. Antigenic molecule. Could be a<br>centromere-associated protein. May induce anti-centromere                                                                                                                                                                                                                              |
| Purity<br>Storage Stability<br>Synonyms<br>Observed Band<br>Cell Pathway<br>Tissue Specificity<br>Function | ≥90%<br>-20°C/1 year<br>21kD<br>Ovary,<br>function:Might play a role in mitosis. Antigenic molecule. Could be a<br>centromere-associated protein. May induce anti-centromere<br>antibodies.,PTM:Phosphorylated upon DNA damage, probably by ATM or ATR.,<br>This antigen is recognized by a subset of anti-centromere antibodies from<br>patients with scleroderma and/or Sjogren's syndrome. Subcellular |

## **Products Images**