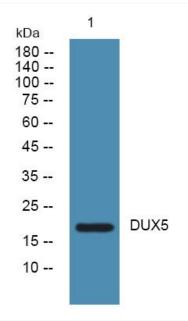

## **Products Images**

Western blot analysis of lysates from U2OS cells, primary antibody was diluted at 1:1000, 4° over night