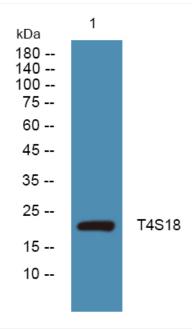

## **Products Images**

Western blot analysis of lysates from HCT116 cells, primary antibody was diluted at 1:1000, 4°over night