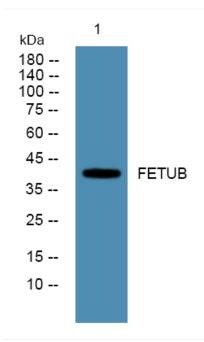

## **Products Images**

Western blot analysis of lysates from K562 cells, primary antibody was diluted at 1:1000, 4° over night