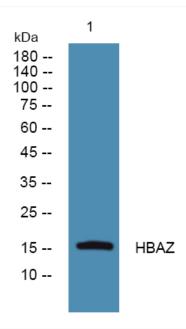

## **Products Images**

Western blot analysis of lysates from SW480 cells, primary antibody was diluted at 1:1000, 4°over night