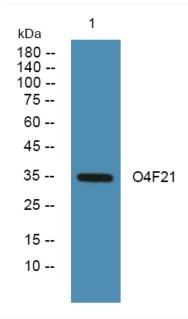

## **Products Images**

Western blot analysis of lysates from K562 cells, primary antibody was diluted at 1:1000, 4°over night