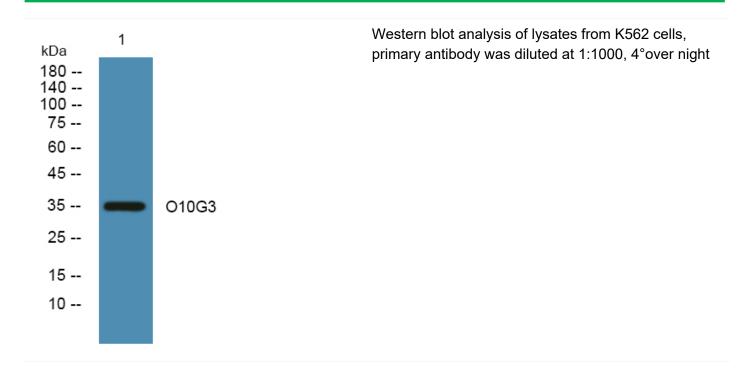

## O10G3 Polyclonal Antibody

| Catalog No                                                               | YP-Ab-07569                                                                                                                                         |
|--------------------------------------------------------------------------|-----------------------------------------------------------------------------------------------------------------------------------------------------|
| Isotype                                                                  | IgG                                                                                                                                                 |
| Reactivity                                                               | Human;Rat;Mouse;                                                                                                                                    |
| Applications                                                             | WB;ELISA                                                                                                                                            |
| Gene Name                                                                | OR10G3                                                                                                                                              |
| Protein Name                                                             | Olfactory receptor 10G3 (Olfactory receptor OR14-40)                                                                                                |
| Immunogen                                                                | Synthesized peptide derived from human protein . at AA range: 170-250                                                                               |
| Specificity                                                              | O10G3 Polyclonal Antibody detects endogenous levels of protein.                                                                                     |
| Formulation                                                              | Liquid in PBS containing 50% glycerol, and 0.02% sodium azide.                                                                                      |
| Source                                                                   | Polyclonal, Rabbit,IgG                                                                                                                              |
| Purification                                                             | The antibody was affinity-purified from rabbit antiserum by affinity-chromatography using epitope-specific immunogen.                               |
| Dilution                                                                 | WB 1:500-2000 ELISA 1:5000-20000                                                                                                                    |
| Concentration                                                            | 1 mg/ml                                                                                                                                             |
|                                                                          | 2004                                                                                                                                                |
| Purity                                                                   | ≥90%                                                                                                                                                |
| Purity Storage Stability                                                 | ≥90%<br>-20°C/1 year                                                                                                                                |
| •                                                                        |                                                                                                                                                     |
| Storage Stability                                                        |                                                                                                                                                     |
| Storage Stability Synonyms                                               | -20°C/1 year                                                                                                                                        |
| Storage Stability Synonyms Observed Band                                 | -20°C/1 year  34kD                                                                                                                                  |
| Storage Stability Synonyms Observed Band Cell Pathway                    | -20°C/1 year  34kD                                                                                                                                  |
| Storage Stability Synonyms Observed Band Cell Pathway Tissue Specificity | -20°C/1 year  34kD  Cell membrane; Multi-pass membrane protein.  function:Odorant receptor .,similarity:Belongs to the G-protein coupled receptor 1 |