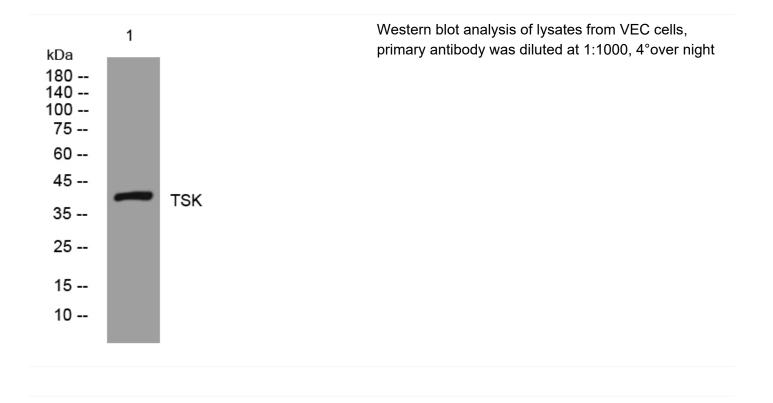

## TSK rabbit pAb

| Catalog No                | YP-Ab-07930                                                                                                                       |
|---------------------------|-----------------------------------------------------------------------------------------------------------------------------------|
| Isotype                   | IgG                                                                                                                               |
| Reactivity                | Human; Mouse;Rat                                                                                                                  |
| Applications              | WB                                                                                                                                |
| Gene Name                 | TSKU E2IG4 LRRC54 TSK UNQ850/PRO1788                                                                                              |
| Protein Name              | TSK                                                                                                                               |
| Immunogen                 | Synthesized peptide derived from human TSK AA range: 288-338                                                                      |
| Specificity               | This antibody detects endogenous levels of TSK at Human/Mouse/Rat                                                                 |
| Formulation               | Liquid in PBS containing 50% glycerol, 0.5% BSA and 0.44% sodium azide.                                                           |
| Source                    | Polyclonal, Rabbit,IgG                                                                                                            |
| Purification              | The antibody was affinity-purified from rabbit serum by affinity-chromatography using specific immunogen.                         |
| Dilution                  | WB 1:500-2000                                                                                                                     |
| Concentration             | 1 mg/ml                                                                                                                           |
| Purity                    | ≥90%                                                                                                                              |
| Storage Stability         | -20°C/1 year                                                                                                                      |
| Synonyms                  | Tsukushin (Tsukushi) (E2-induced gene 4 protein) (Leucine-rich repeat-containing protein 54)                                      |
| Observed Band             | 38kD                                                                                                                              |
| Cell Pathway              | Secreted .                                                                                                                        |
| Tissue Specificity        | Brain,Colon,Placenta,Uterus,                                                                                                      |
| Function                  | induction:By 17-beta-estradiol.,similarity:Contains 9 LRR (leucine-rich) repeats.,                                                |
| Background                |                                                                                                                                   |
| matters needing attention | Avoid repeated freezing and thawing!                                                                                              |
| Usage suggestions         | This product can be used in immunological reaction related experiments. For more information, please consult technical personnel. |
|                           |                                                                                                                                   |