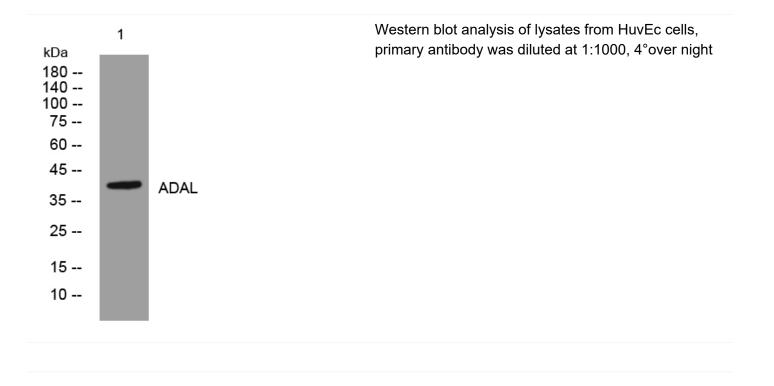

## ADAL rabbit pAb

| Catalog No                | YP-Ab-07949                                                                                                                       |
|---------------------------|-----------------------------------------------------------------------------------------------------------------------------------|
| Isotype                   | IgG                                                                                                                               |
| Reactivity                | Human; Mouse                                                                                                                      |
| Applications              | WB                                                                                                                                |
| Gene Name                 | ADAL                                                                                                                              |
| Protein Name              | ADAL                                                                                                                              |
| Immunogen                 | Synthesized peptide derived from human ADAL AA range: 217-267                                                                     |
| Specificity               | This antibody detects endogenous levels of ADAL at Human/Mouse                                                                    |
| Formulation               | Liquid in PBS containing 50% glycerol, 0.5% BSA and 0.63% sodium azide.                                                           |
| Source                    | Polyclonal, Rabbit,IgG                                                                                                            |
| Purification              | The antibody was affinity-purified from rabbit serum by affinity-chromatography using specific immunogen.                         |
| Dilution                  | WB 1:500-2000                                                                                                                     |
| Concentration             | 1 mg/ml                                                                                                                           |
| Purity                    | ≥90%                                                                                                                              |
| Storage Stability         | -20°C/1 year                                                                                                                      |
| Synonyms                  | Adenosine deaminase-like protein (EC 3.5.4)                                                                                       |
| Observed Band             | 38kD                                                                                                                              |
| Cell Pathway              | cytosol,                                                                                                                          |
| Tissue Specificity        | Brain,                                                                                                                            |
| Function                  | similarity:Belongs to the adenosine and AMP deaminases family.,                                                                   |
| Background                |                                                                                                                                   |
| matters needing attention | Avoid repeated freezing and thawing!                                                                                              |
| Usage suggestions         | This product can be used in immunological reaction related experiments. For more information, please consult technical personnel. |
|                           |                                                                                                                                   |

## **Products Images**