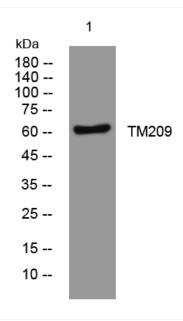

## TM209 rabbit pAb

| Catalog No                                                                                                   | YP-Ab-07977                                                                                               |
|--------------------------------------------------------------------------------------------------------------|-----------------------------------------------------------------------------------------------------------|
| Isotype                                                                                                      | IgG                                                                                                       |
| Reactivity                                                                                                   | Human; Mouse;Rat                                                                                          |
| Applications                                                                                                 | WB                                                                                                        |
| Gene Name                                                                                                    | TMEM209                                                                                                   |
| Protein Name                                                                                                 | TM209                                                                                                     |
| Immunogen                                                                                                    | Synthesized peptide derived from human TM209 AA range: 421-471                                            |
| Specificity                                                                                                  | This antibody detects endogenous levels of TM209 at Human/Mouse/Rat                                       |
| Formulation                                                                                                  | Liquid in PBS containing 50% glycerol, 0.5% BSA and 0.91% sodium azide.                                   |
| Source                                                                                                       | Polyclonal, Rabbit,IgG                                                                                    |
| Purification                                                                                                 | The antibody was affinity-purified from rabbit serum by affinity-chromatography using specific immunogen. |
| Dilution                                                                                                     | WB 1:500-2000                                                                                             |
| Concentration                                                                                                | 1 mg/ml                                                                                                   |
| Purity                                                                                                       | ≥90%                                                                                                      |
| ,                                                                                                            |                                                                                                           |
| Storage Stability                                                                                            | -20°C/1 year                                                                                              |
|                                                                                                              | -20°C/1 year Transmembrane protein 209                                                                    |
| Storage Stability                                                                                            | ·                                                                                                         |
| Storage Stability Synonyms                                                                                   | Transmembrane protein 209                                                                                 |
| Storage Stability Synonyms Observed Band                                                                     | Transmembrane protein 209  60kD                                                                           |
| Storage Stability Synonyms Observed Band Cell Pathway                                                        | Transmembrane protein 209  60kD  Membrane ; Multi-pass membrane protein .                                 |
| Storage Stability Synonyms Observed Band Cell Pathway Tissue Specificity                                     | Transmembrane protein 209  60kD  Membrane ; Multi-pass membrane protein .                                 |
| Storage Stability Synonyms Observed Band Cell Pathway Tissue Specificity Function                            | Transmembrane protein 209  60kD  Membrane ; Multi-pass membrane protein .                                 |
| Storage Stability Synonyms Observed Band Cell Pathway Tissue Specificity Function Background matters needing | Transmembrane protein 209  60kD  Membrane ; Multi-pass membrane protein .  Brain,Teratocarcinoma,Testis,  |

## **Products Images**

Western blot analysis of lysates from THP-1 cells, primary antibody was diluted at 1:1000, 4° over night