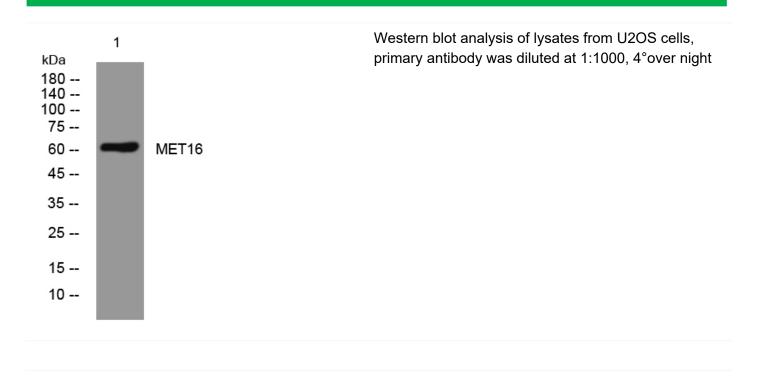

## MET16 rabbit pAb

| Catalog No                         | YP-Ab-07982                                                                                               |
|------------------------------------|-----------------------------------------------------------------------------------------------------------|
| Isotype                            | lgG                                                                                                       |
| Reactivity                         | Human; Mouse                                                                                              |
| Applications                       | WB                                                                                                        |
| Gene Name                          | METTL16 METT10D                                                                                           |
| Protein Name                       | MET16                                                                                                     |
| Immunogen                          | Synthesized peptide derived from human MET16 AA range: 449-499                                            |
| Specificity                        | This antibody detects endogenous levels of MET16 at Human/Mouse                                           |
| Formulation                        | Liquid in PBS containing 50% glycerol, 0.5% BSA and 0.96% sodium azide.                                   |
| Source                             | Polyclonal, Rabbit,IgG                                                                                    |
| Purification                       | The antibody was affinity-purified from rabbit serum by affinity-chromatography using specific immunogen. |
| Dilution                           | WB 1:500-2000                                                                                             |
| Concentration                      | 1 mg/ml                                                                                                   |
| Purity                             | ≥90%                                                                                                      |
| Storage Stability                  | -20°C/1 year                                                                                              |
| Synonyms                           | Methyltransferase-like protein 16 (EC 2.1.1) (Methyltransferase 10<br>domain-containing protein)          |
| Observed Band                      | 60kD                                                                                                      |
|                                    |                                                                                                           |
| Cell Pathway                       | Nucleus . Cytoplasm .                                                                                     |
| Cell Pathway<br>Tissue Specificity | Nucleus . Cytoplasm .<br>Muscle,Spinal cord,Uterus,                                                       |
| -                                  |                                                                                                           |
| Tissue Specificity                 | Muscle,Spinal cord,Uterus,<br>PTM:Phosphorylated upon DNA damage, probably by ATM or ATR.,sequence        |
| Tissue Specificity Function        | Muscle,Spinal cord,Uterus,<br>PTM:Phosphorylated upon DNA damage, probably by ATM or ATR.,sequence        |