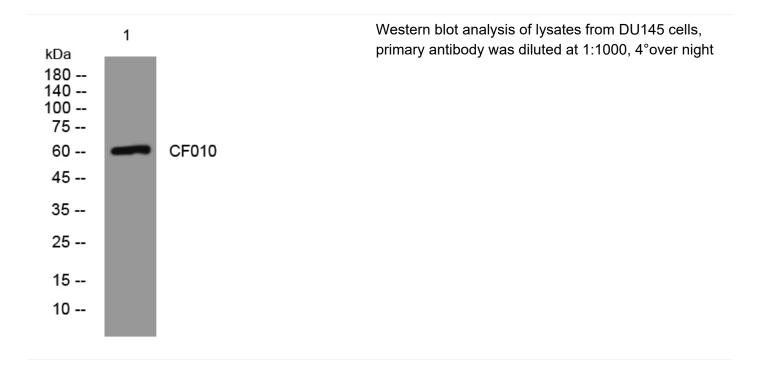

## CF010 rabbit pAb

| Catalog No                | YP-Ab-07992                                                                                                                       |
|---------------------------|-----------------------------------------------------------------------------------------------------------------------------------|
| Isotype                   | lgG                                                                                                                               |
| Reactivity                | Human;Rat;Mouse;                                                                                                                  |
| Applications              | WB                                                                                                                                |
| Gene Name                 | C6orf10                                                                                                                           |
| Protein Name              | CF010                                                                                                                             |
| Immunogen                 | Synthesized peptide derived from human CF010 AA range: 429-479                                                                    |
| Specificity               | This antibody detects endogenous levels of CF010 at Human                                                                         |
| Formulation               | Liquid in PBS containing 50% glycerol, 0.5% BSA and 0.106% sodium azide.                                                          |
| Source                    | Polyclonal, Rabbit,IgG                                                                                                            |
| Purification              | The antibody was affinity-purified from rabbit serum by affinity-chromatography using specific immunogen.                         |
| Dilution                  | WB 1:500-2000                                                                                                                     |
| Concentration             | 1 mg/ml                                                                                                                           |
| Purity                    | ≥90%                                                                                                                              |
| Storage Stability         | -20°C/1 year                                                                                                                      |
| Synonyms                  | Uncharacterized protein C6orf10                                                                                                   |
| Observed Band             | 60kD                                                                                                                              |
| Cell Pathway              | Membrane ; Multi-pass membrane protein .                                                                                          |
| Tissue Specificity        | Brain,Sperm,                                                                                                                      |
| Function                  |                                                                                                                                   |
| Background                |                                                                                                                                   |
| matters needing attention | Avoid repeated freezing and thawing!                                                                                              |
| Usage suggestions         | This product can be used in immunological reaction related experiments. For more information, please consult technical personnel. |
|                           |                                                                                                                                   |