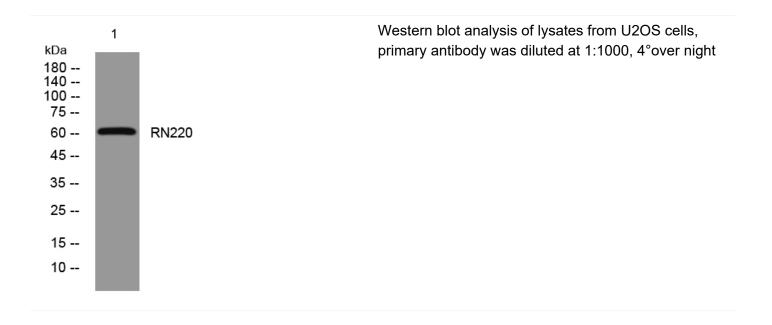

## RN220 rabbit pAb

| Catalog No                | YP-Ab-08023                                                                                                                       |
|---------------------------|-----------------------------------------------------------------------------------------------------------------------------------|
| Isotype                   | lgG                                                                                                                               |
| Reactivity                | Human; Mouse                                                                                                                      |
| Applications              | WB                                                                                                                                |
| Gene Name                 | RNF220 C1orf164                                                                                                                   |
| Protein Name              | RN220                                                                                                                             |
| Immunogen                 | Synthesized peptide derived from human RN220 AA range: 218-268                                                                    |
| Specificity               | This antibody detects endogenous levels of RN220 at Human/Mouse                                                                   |
| Formulation               | Liquid in PBS containing 50% glycerol, 0.5% BSA and 0.137% sodium azide.                                                          |
| Source                    | Polyclonal, Rabbit,IgG                                                                                                            |
| Purification              | The antibody was affinity-purified from rabbit serum by affinity-chromatography using specific immunogen.                         |
| Dilution                  | WB 1:500-2000                                                                                                                     |
| Concentration             | 1 mg/ml                                                                                                                           |
| Purity                    | ≥90%                                                                                                                              |
| Storage Stability         | -20°C/1 year                                                                                                                      |
| Synonyms                  | E3 ubiquitin-protein ligase RNF220 (EC 6.3.2) (RING finger protein 220)                                                           |
| Observed Band             | 60kD                                                                                                                              |
| Cell Pathway              | Cytoplasm .                                                                                                                       |
| Tissue Specificity        | Brain,Eye,Umbilical cord blood,                                                                                                   |
| Function                  | similarity:Contains 1 RING-type zinc finger.,                                                                                     |
| Background                |                                                                                                                                   |
| matters needing attention | Avoid repeated freezing and thawing!                                                                                              |
| Usage suggestions         | This product can be used in immunological reaction related experiments. For more information, please consult technical personnel. |
|                           |                                                                                                                                   |

## **Products Images**