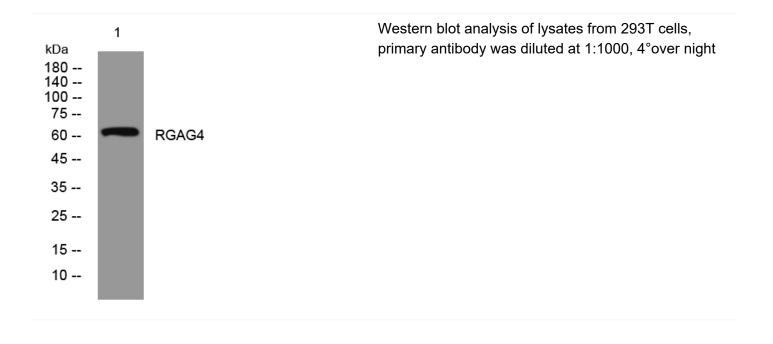

## RGAG4 rabbit pAb

| Catalog No                | YP-Ab-08057                                                                                                                       |
|---------------------------|-----------------------------------------------------------------------------------------------------------------------------------|
| Isotype                   | lgG                                                                                                                               |
| Reactivity                | Human; Mouse                                                                                                                      |
| Applications              | WB                                                                                                                                |
| Gene Name                 | RGAG4 KIAA2001                                                                                                                    |
| Protein Name              | RGAG4                                                                                                                             |
| Immunogen                 | Synthesized peptide derived from human RGAG4 AA range: 473-523                                                                    |
| Specificity               | This antibody detects endogenous levels of RGAG4 at Human/Mouse                                                                   |
| Formulation               | Liquid in PBS containing 50% glycerol, 0.5% BSA and 0.171% sodium azide.                                                          |
| Source                    | Polyclonal, Rabbit,IgG                                                                                                            |
| Purification              | The antibody was affinity-purified from rabbit serum by affinity-chromatography using specific immunogen.                         |
| Dilution                  | WB 1:500-2000                                                                                                                     |
| Concentration             | 1 mg/ml                                                                                                                           |
| Purity                    | ≥90%                                                                                                                              |
| Storage Stability         | -20°C/1 year                                                                                                                      |
| Synonyms                  | Retrotransposon gag domain-containing protein 4                                                                                   |
| Observed Band             | 60kD                                                                                                                              |
| Cell Pathway              |                                                                                                                                   |
| Tissue Specificity        | Amygdala,Brain,                                                                                                                   |
| Function                  |                                                                                                                                   |
| Background                |                                                                                                                                   |
| matters needing attention | Avoid repeated freezing and thawing!                                                                                              |
| Usage suggestions         | This product can be used in immunological reaction related experiments. For more information, please consult technical personnel. |
|                           |                                                                                                                                   |

## **Products Images**