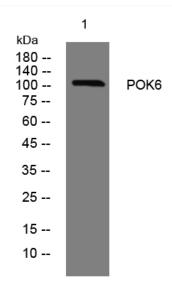

## POK6 rabbit pAb

| Catalog No                | YP-Ab-08128                                                                                                                                                                       |
|---------------------------|-----------------------------------------------------------------------------------------------------------------------------------------------------------------------------------|
| Isotype                   | IgG                                                                                                                                                                               |
| Reactivity                | Human;Rat;Mouse;                                                                                                                                                                  |
| Applications              | WB                                                                                                                                                                                |
| Gene Name                 |                                                                                                                                                                                   |
| Protein Name              | POK6                                                                                                                                                                              |
| Immunogen                 | Synthesized peptide derived from human POK6 AA range: 691-741                                                                                                                     |
| Specificity               | This antibody detects endogenous levels of POK6 at Human                                                                                                                          |
| Formulation               | Liquid in PBS containing 50% glycerol, 0.5% BSA and 0.243% sodium azide.                                                                                                          |
| Source                    | Polyclonal, Rabbit,IgG                                                                                                                                                            |
| Purification              | The antibody was affinity-purified from rabbit serum by affinity-chromatography using specific immunogen.                                                                         |
| Dilution                  | WB 1:500-2000                                                                                                                                                                     |
| Concentration             | 1 mg/ml                                                                                                                                                                           |
| Purity                    | ≥90%                                                                                                                                                                              |
| Storage Stability         | -20°C/1 year                                                                                                                                                                      |
| Synonyms                  | HERV-K_8p23.1 provirus ancestral Pol protein (HERV-K115 Pol protein) [Includes: Reverse transcriptase (RT) (EC 2.7.7.49); Ribonuclease H (RNase H) (EC 3.1.26.4); Integrase (IN)] |
| Observed Band             | 105kD                                                                                                                                                                             |
| Cell Pathway              | plasma membrane,integral component of membrane,viral capsid,viral envelope,                                                                                                       |
| Tissue Specificity        |                                                                                                                                                                                   |
| Function                  |                                                                                                                                                                                   |
| Background                |                                                                                                                                                                                   |
| matters needing attention | Avoid repeated freezing and thawing!                                                                                                                                              |
| Usage suggestions         | This product can be used in immunological reaction related experiments. For more information, please consult technical personnel.                                                 |
|                           |                                                                                                                                                                                   |

## **Products Images**

Western blot analysis of lysates from U2OS cells, primary antibody was diluted at 1:1000, 4° over night