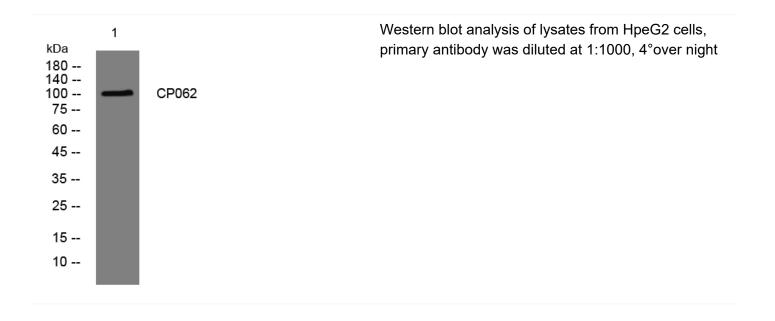

## CP062 rabbit pAb

| Catalog No                | YP-Ab-08146                                                                                                                            |
|---------------------------|----------------------------------------------------------------------------------------------------------------------------------------|
| Isotype                   | lgG                                                                                                                                    |
| Reactivity                | Human; Mouse;Rat                                                                                                                       |
| Applications              | WB                                                                                                                                     |
| Gene Name                 | C16orf62 101F10.2                                                                                                                      |
| Protein Name              | CP062                                                                                                                                  |
| Immunogen                 | Synthesized peptide derived from human CP062 AA range: 304-354                                                                         |
| Specificity               | This antibody detects endogenous levels of CP062 at Human/Mouse/Rat                                                                    |
| Formulation               | Liquid in PBS containing 50% glycerol, 0.5% BSA and 0.261% sodium azide.                                                               |
| Source                    | Polyclonal, Rabbit,IgG                                                                                                                 |
| Purification              | The antibody was affinity-purified from rabbit serum by affinity-chromatography using specific immunogen.                              |
| Dilution                  | WB 1:500-2000                                                                                                                          |
| Concentration             | 1 mg/ml                                                                                                                                |
| Purity                    | ≥90%                                                                                                                                   |
| Storage Stability         | -20°C/1 year                                                                                                                           |
| Synonyms                  | UPF0505 protein C16orf62 (Esophageal cancer-associated protein)                                                                        |
| Observed Band             | 105kD                                                                                                                                  |
| Cell Pathway              | Membrane ; Single-pass membrane protein . Endosome . Endosome location is dependent of the association with the CCC and WASH complexes |
| Tissue Specificity        | Epithelium,Heart,Pancreas,Testis,Tongue,Uterus,                                                                                        |
| Function                  | similarity:Belongs to the UPF0505 family.,                                                                                             |
| Background                |                                                                                                                                        |
| matters needing attention | Avoid repeated freezing and thawing!                                                                                                   |
| Usage suggestions         | This product can be used in immunological reaction related experiments. For more information, please consult technical personnel.      |
|                           |                                                                                                                                        |