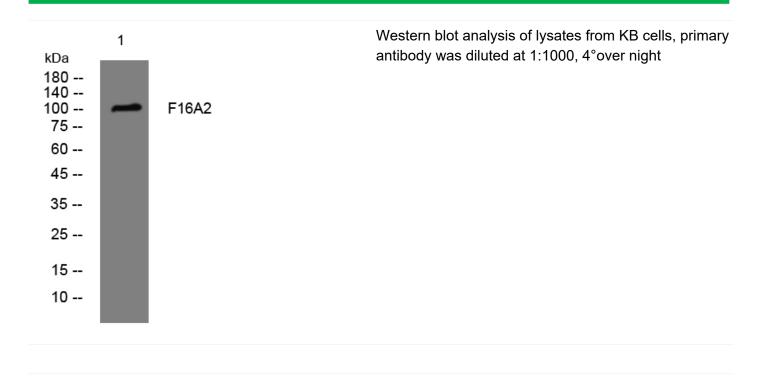

## F16A2 rabbit pAb

| Catalog No                | YP-Ab-08173                                                                                                                       |
|---------------------------|-----------------------------------------------------------------------------------------------------------------------------------|
| Isotype                   | lgG                                                                                                                               |
| Reactivity                | Human; Mouse;Rat                                                                                                                  |
| Applications              | WB                                                                                                                                |
| Gene Name                 | FAM160A2 C11orf56 KIAA1759                                                                                                        |
| Protein Name              | F16A2                                                                                                                             |
| Immunogen                 | Synthesized peptide derived from human F16A2 AA range: 430-480                                                                    |
| Specificity               | This antibody detects endogenous levels of F16A2 at Human/Mouse/Rat                                                               |
| Formulation               | Liquid in PBS containing 50% glycerol, 0.5% BSA and 0.288% sodium azide.                                                          |
| Source                    | Polyclonal, Rabbit,IgG                                                                                                            |
| Purification              | The antibody was affinity-purified from rabbit serum by affinity-chromatography using specific immunogen.                         |
| Dilution                  | WB 1:500-2000                                                                                                                     |
| Concentration             | 1 mg/ml                                                                                                                           |
| Purity                    | ≥90%                                                                                                                              |
| Storage Stability         | -20°C/1 year                                                                                                                      |
| Synonyms                  | FTS and Hook-interacting protein (FHIP) (Protein FAM160A2)                                                                        |
| Observed Band             | 105kD                                                                                                                             |
| Cell Pathway              | cytosol,FHF complex,                                                                                                              |
| Tissue Specificity        | Brain,Kidney,Small intestine,                                                                                                     |
| Function                  | similarity:Belongs to the UPF0518 family.,                                                                                        |
| Background                |                                                                                                                                   |
| matters needing attention | Avoid repeated freezing and thawing!                                                                                              |
| Usage suggestions         | This product can be used in immunological reaction related experiments. For more information, please consult technical personnel. |
|                           |                                                                                                                                   |

## **Products Images**