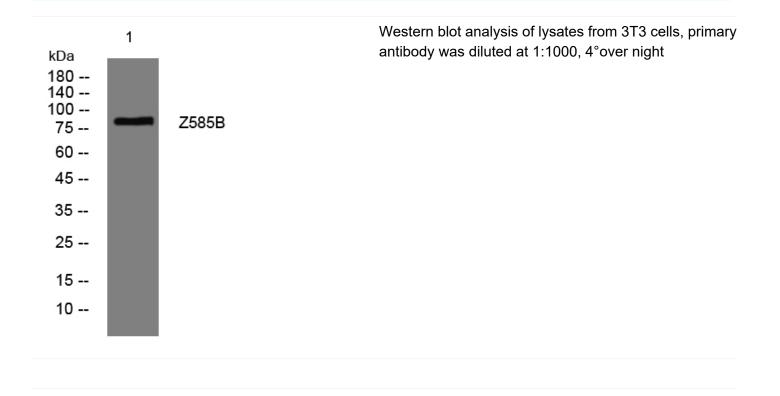

## Z585B rabbit pAb

| Catalog No                | YP-Ab-08216                                                                                                                                                                                                               |
|---------------------------|---------------------------------------------------------------------------------------------------------------------------------------------------------------------------------------------------------------------------|
| Isotype                   | lgG                                                                                                                                                                                                                       |
| Reactivity                | Human;Rat;Mouse;                                                                                                                                                                                                          |
| Applications              | WB                                                                                                                                                                                                                        |
| Gene Name                 | ZNF585B                                                                                                                                                                                                                   |
| Protein Name              | Z585B                                                                                                                                                                                                                     |
| Immunogen                 | Synthesized peptide derived from human Z585B AA range: 632-682                                                                                                                                                            |
| Specificity               | This antibody detects endogenous levels of Z585B at Human                                                                                                                                                                 |
| Formulation               | Liquid in PBS containing 50% glycerol, 0.5% BSA and 0.331% sodium azide.                                                                                                                                                  |
| Source                    | Polyclonal, Rabbit,IgG                                                                                                                                                                                                    |
| Purification              | The antibody was affinity-purified from rabbit serum by affinity-chromatography using specific immunogen.                                                                                                                 |
| Dilution                  | WB 1:500-2000                                                                                                                                                                                                             |
| Concentration             | 1 mg/ml                                                                                                                                                                                                                   |
| Purity                    | ≥90%                                                                                                                                                                                                                      |
| Storage Stability         | -20°C/1 year                                                                                                                                                                                                              |
| Synonyms                  | Zinc finger protein 585B (zinc finger protein 41-like protein)                                                                                                                                                            |
| Observed Band             | 85kD                                                                                                                                                                                                                      |
| Cell Pathway              | Nucleus .                                                                                                                                                                                                                 |
| Tissue Specificity        | Brain,Ovary,Placenta,Testis,                                                                                                                                                                                              |
| Function                  | function:May be involved in transcriptional regulation.,similarity:Belongs to the<br>krueppel C2H2-type zinc-finger protein family.,similarity:Contains 1 KRAB<br>domain.,similarity:Contains 21 C2H2-type zinc fingers., |
| Background                |                                                                                                                                                                                                                           |
| matters needing attention | Avoid repeated freezing and thawing!                                                                                                                                                                                      |
| Usage suggestions         | This product can be used in immunological reaction related experiments. For more information, please consult technical personnel.                                                                                         |
|                           |                                                                                                                                                                                                                           |