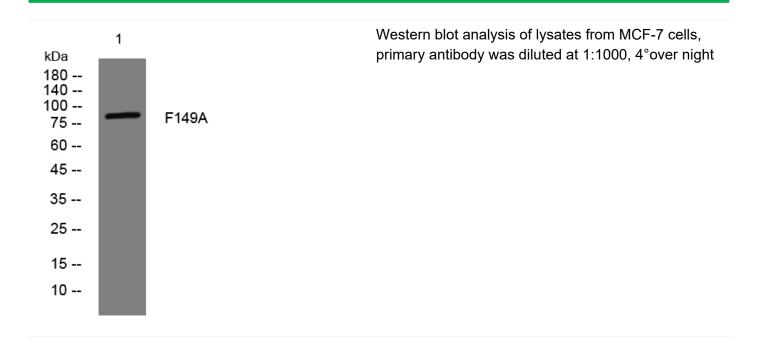

## F149A rabbit pAb

| Catalog No                | YP-Ab-08234                                                                                                                       |
|---------------------------|-----------------------------------------------------------------------------------------------------------------------------------|
| lsotype                   | lgG                                                                                                                               |
| Reactivity                | Human; Mouse                                                                                                                      |
| Applications              | WB                                                                                                                                |
| Gene Name                 | FAM149A MST119                                                                                                                    |
| Protein Name              | F149A                                                                                                                             |
| Immunogen                 | Synthesized peptide derived from human F149A AA range: 347-397                                                                    |
| Specificity               | This antibody detects endogenous levels of F149A at Human/Mouse                                                                   |
| Formulation               | Liquid in PBS containing 50% glycerol, 0.5% BSA and 0.349% sodium azide.                                                          |
| Source                    | Polyclonal, Rabbit,IgG                                                                                                            |
| Purification              | The antibody was affinity-purified from rabbit serum by affinity-chromatography using specific immunogen.                         |
| Dilution                  | WB 1:500-2000                                                                                                                     |
| Concentration             | 1 mg/ml                                                                                                                           |
| Purity                    | ≥90%                                                                                                                              |
| Storage Stability         | -20°C/1 year                                                                                                                      |
| Synonyms                  | Protein FAM149A                                                                                                                   |
| Observed Band             | 85kD                                                                                                                              |
| Cell Pathway              |                                                                                                                                   |
| Tissue Specificity        | Brain,Heart,                                                                                                                      |
| Function                  | sequence caution:Translation N-terminally extended.,similarity:Belongs to the FAM149 family.,                                     |
| Background                |                                                                                                                                   |
| matters needing attention | Avoid repeated freezing and thawing!                                                                                              |
| Usage suggestions         | This product can be used in immunological reaction related experiments. For more information, please consult technical personnel. |
|                           |                                                                                                                                   |

## **Products Images**