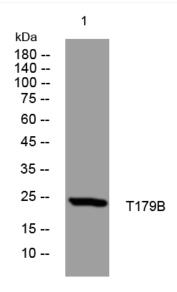

## **Products Images**

Western blot analysis of lysates from HpeG2 cells, primary antibody was diluted at 1:1000, 4° over night