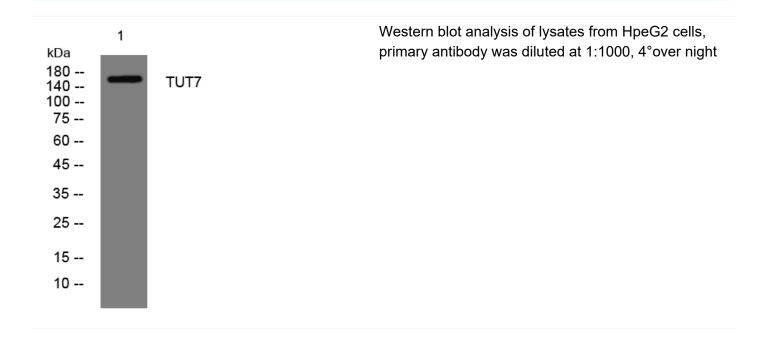

## TUT7 rabbit pAb

| Catalog No                | YP-Ab-08314                                                                                                                           |
|---------------------------|---------------------------------------------------------------------------------------------------------------------------------------|
| Isotype                   | IgG                                                                                                                                   |
| Reactivity                | Human; Mouse                                                                                                                          |
| Applications              | WB                                                                                                                                    |
| Gene Name                 | ZCCHC6 HS2 KIAA1711 TUT7                                                                                                              |
| Protein Name              | TUT7                                                                                                                                  |
| Immunogen                 | Synthesized peptide derived from human TUT7 AA range: 3-53                                                                            |
| Specificity               | This antibody detects endogenous levels of TUT7 at Human/Mouse                                                                        |
| Formulation               | Liquid in PBS containing 50% glycerol, 0.5% BSA and 0.02% sodium azide.                                                               |
| Source                    | Polyclonal, Rabbit,IgG                                                                                                                |
| Purification              | The antibody was affinity-purified from rabbit serum by affinity-chromatography using specific immunogen.                             |
| Dilution                  | WB 1: 500-2000                                                                                                                        |
| Concentration             | 1 mg/ml                                                                                                                               |
| Purity                    | ≥90%                                                                                                                                  |
| Storage Stability         | -20°C/1 year                                                                                                                          |
| Synonyms                  |                                                                                                                                       |
| Observed Band             |                                                                                                                                       |
| Cell Pathway              | Cytoplasm . Expression is pancytoplasmic in contrast with TUT4 expression which is enriched in cytoplasmic ribonucleoprotein granules |
| Tissue Specificity        |                                                                                                                                       |
| Function                  |                                                                                                                                       |
| Background                |                                                                                                                                       |
| matters needing attention | Avoid repeated freezing and thawing!                                                                                                  |
| Usage suggestions         | This product can be used in immunological reaction related experiments. For more information, please consult technical personnel.     |
|                           |                                                                                                                                       |

## **Products Images**