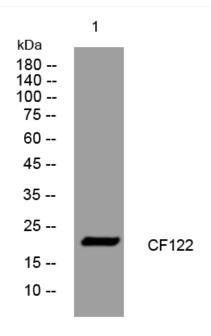

## **Products Images**

Western blot analysis of lysates from U2OS cells, primary antibody was diluted at 1:1000, 4° over night