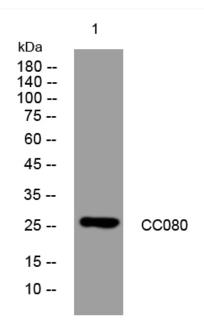

## **Products Images**

Western blot analysis of lysates from HuvEc cells, primary antibody was diluted at 1:1000, 4° over night