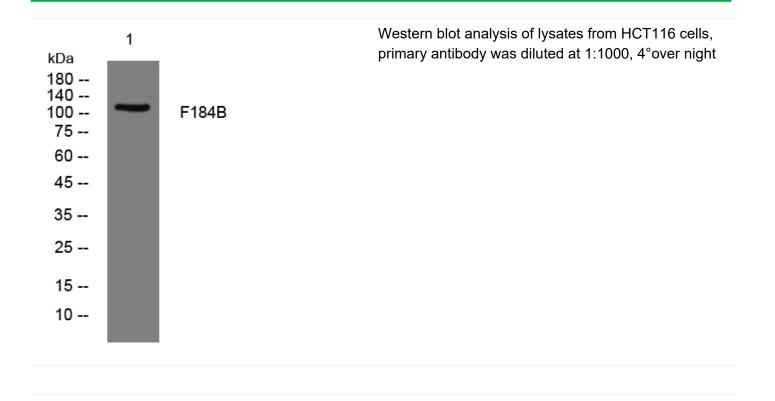

## F184B rabbit pAb

| Catalog No                | YP-Ab-08425                                                                                                                       |
|---------------------------|-----------------------------------------------------------------------------------------------------------------------------------|
| Isotype                   | lgG                                                                                                                               |
| Reactivity                | Human; Mouse                                                                                                                      |
| Applications              | WB                                                                                                                                |
| Gene Name                 | FAM184B KIAA1276                                                                                                                  |
| Protein Name              | F184B                                                                                                                             |
| Immunogen                 | Synthesized peptide derived from human F184B AA range: 456-506                                                                    |
| Specificity               | This antibody detects endogenous levels of F184B at Human/Mouse                                                                   |
| Formulation               | Liquid in PBS containing 50% glycerol, 0.5% BSA and 0.02% sodium azide.                                                           |
| Source                    | Polyclonal, Rabbit,IgG                                                                                                            |
| Purification              | The antibody was affinity-purified from rabbit serum by affinity-chromatography using specific immunogen.                         |
| Dilution                  | WB 1: 500-2000                                                                                                                    |
| Concentration             | 1 mg/ml                                                                                                                           |
| Purity                    | ≥90%                                                                                                                              |
| Storage Stability         | -20°C/1 year                                                                                                                      |
| Synonyms                  |                                                                                                                                   |
| Observed Band             |                                                                                                                                   |
| Cell Pathway              |                                                                                                                                   |
| Tissue Specificity        |                                                                                                                                   |
| Function                  | similarity:Belongs to the FAM184 family.,                                                                                         |
| Background                |                                                                                                                                   |
| matters needing attention | Avoid repeated freezing and thawing!                                                                                              |
| Usage suggestions         | This product can be used in immunological reaction related experiments. For more information, please consult technical personnel. |
|                           |                                                                                                                                   |

## **Products Images**