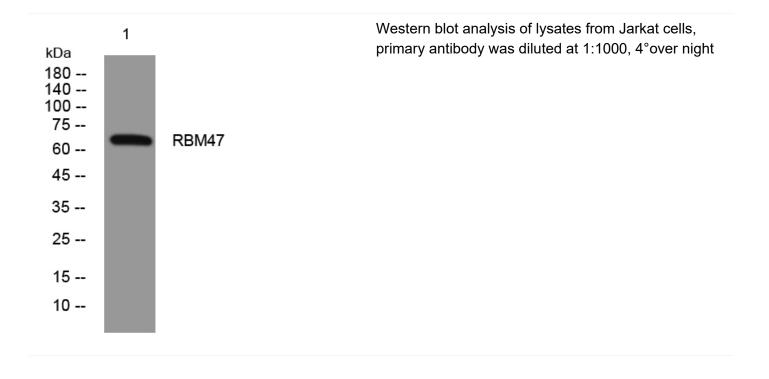

y:Contains 3 RRM (RNA recognition motif) domains.,                           |
| Background                |                                                                                                                                   |
| matters needing attention | Avoid repeated freezing and thawing!                                                                                              |
| Usage suggestions         | This product can be used in immunological reaction related experiments. For more information, please consult technical personnel. |
|                           |                                                                                                                                   |



🕔 Tel: 400-999-8863 💌 Email:UpingBio@163.com

## **Products Images**