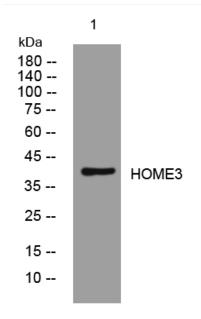

## **Products Images**

Western blot analysis of lysates from 3T3 cells, primary antibody was diluted at 1:1000, 4° over night