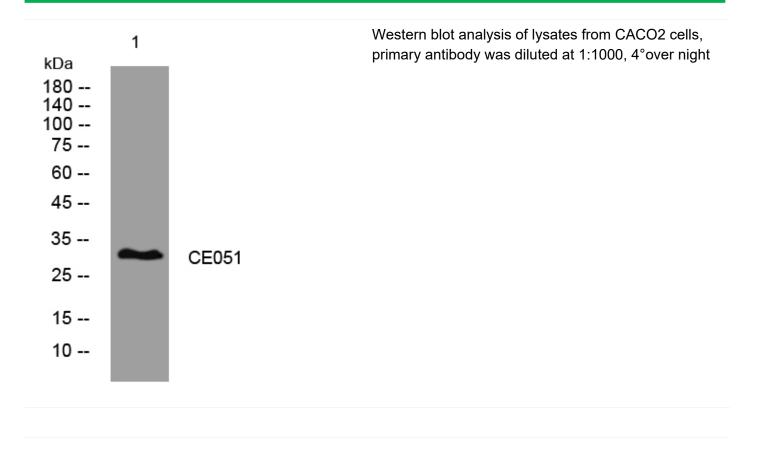

## CE051 rabbit pAb

| Catalog No                | YP-Ab-08496                                                                                                                       |
|---------------------------|-----------------------------------------------------------------------------------------------------------------------------------|
| Isotype                   | lgG                                                                                                                               |
| Reactivity                | Human; Mouse                                                                                                                      |
| Applications              | WB                                                                                                                                |
| Gene Name                 | C5orf51                                                                                                                           |
| Protein Name              | CE051                                                                                                                             |
| Immunogen                 | Synthesized peptide derived from human CE051 AA range: 164-214                                                                    |
| Specificity               | This antibody detects endogenous levels of CE051 at Human/Mouse                                                                   |
| Formulation               | Liquid in PBS containing 50% glycerol, 0.5% BSA and 0.02% sodium azide.                                                           |
| Source                    | Polyclonal, Rabbit,IgG                                                                                                            |
| Purification              | The antibody was affinity-purified from rabbit serum by affinity-chromatography using specific immunogen.                         |
| Dilution                  | WB 1: 500-2000                                                                                                                    |
| Concentration             | 1 mg/ml                                                                                                                           |
| Purity                    | ≥90%                                                                                                                              |
| Storage Stability         | -20°C/1 year                                                                                                                      |
| Synonyms                  |                                                                                                                                   |
| Observed Band             |                                                                                                                                   |
| Cell Pathway              | Cytoplasm, cytosol .                                                                                                              |
| Tissue Specificity        |                                                                                                                                   |
| Function                  | similarity:Belongs to the UPF0600 family.,                                                                                        |
| Background                |                                                                                                                                   |
| matters needing attention | Avoid repeated freezing and thawing!                                                                                              |
| Usage suggestions         | This product can be used in immunological reaction related experiments. For more information, please consult technical personnel. |
|                           |                                                                                                                                   |

## **Products Images**