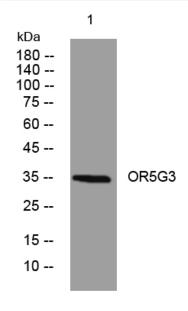

## **Products Images**

Western blot analysis of lysates from A431 cells, primary antibody was diluted at 1:1000, 4°over night