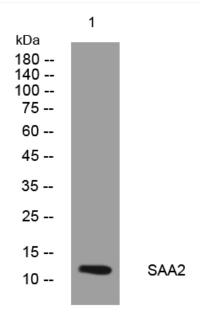

## **Products Images**

Western blot analysis of lysates from HEK293 cells, primary antibody was diluted at 1:1000, 4° over night