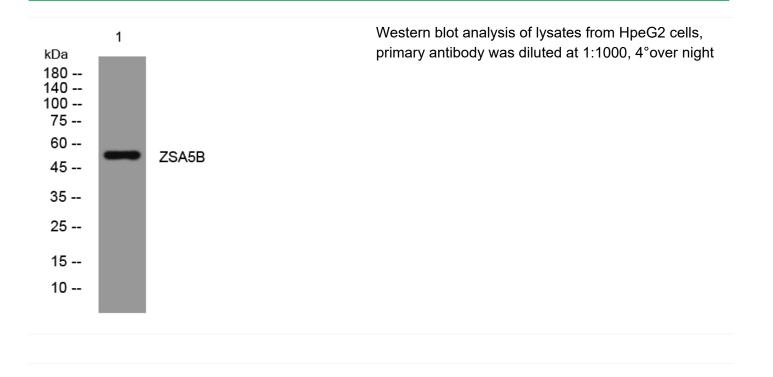

ins 5 C2H2-type zinc fingers., |
| Background                |                                                                                                                                               |
| matters needing attention | Avoid repeated freezing and thawing!                                                                                                          |
| Usage suggestions         | This preduct can be used in improved sized reaction related even riments. For                                                                 |
| Usage suggestions         | This product can be used in immunological reaction related experiments. For more information, please consult technical personnel.             |



Tel: 400-999-8863 💌 Email:UpingBio@163.com

## **Products Images**