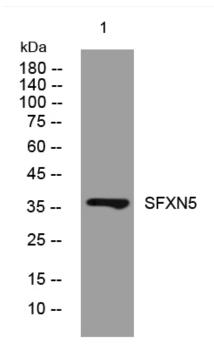

## **Products Images**

Western blot analysis of lysates from VEC cells, primary antibody was diluted at 1:1000, 4° over night