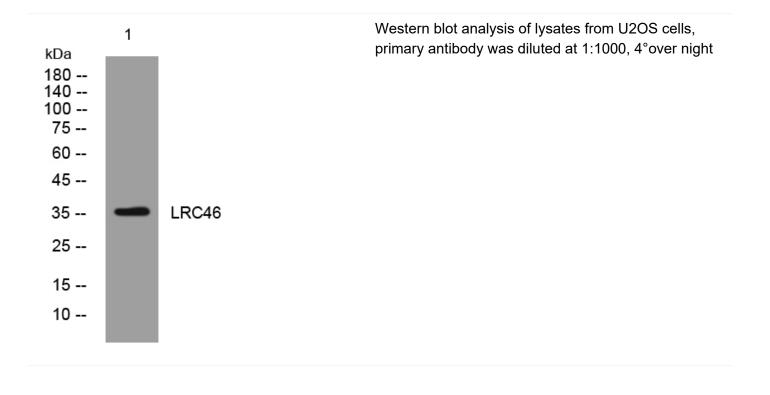

## LRC46 rabbit pAb

| Catalog No                | YP-Ab-08513                                                                                                                       |
|---------------------------|-----------------------------------------------------------------------------------------------------------------------------------|
| lsotype                   | lgG                                                                                                                               |
| Reactivity                | Human; Mouse;Rat                                                                                                                  |
| Applications              | WB                                                                                                                                |
| Gene Name                 | LRRC46                                                                                                                            |
| Protein Name              | LRC46                                                                                                                             |
| Immunogen                 | Synthesized peptide derived from human LRC46 AA range: 115-165                                                                    |
| Specificity               | This antibody detects endogenous levels of LRC46 at Human/Mouse/Rat                                                               |
| Formulation               | Liquid in PBS containing 50% glycerol, 0.5% BSA and 0.02% sodium azide.                                                           |
| Source                    | Polyclonal, Rabbit,IgG                                                                                                            |
| Purification              | The antibody was affinity-purified from rabbit serum by affinity-chromatography using specific immunogen.                         |
| Dilution                  | WB 1: 500-2000                                                                                                                    |
| Concentration             | 1 mg/ml                                                                                                                           |
| Purity                    | ≥90%                                                                                                                              |
| Storage Stability         | -20°C/1 year                                                                                                                      |
| Synonyms                  |                                                                                                                                   |
| Observed Band             |                                                                                                                                   |
| Cell Pathway              |                                                                                                                                   |
| Tissue Specificity        |                                                                                                                                   |
| Function                  | similarity:Contains 4 LRR (leucine-rich) repeats.,                                                                                |
| Background                |                                                                                                                                   |
| matters needing attention | Avoid repeated freezing and thawing!                                                                                              |
| Usage suggestions         | This product can be used in immunological reaction related experiments. For more information, please consult technical personnel. |
|                           |                                                                                                                                   |

## **Products Images**