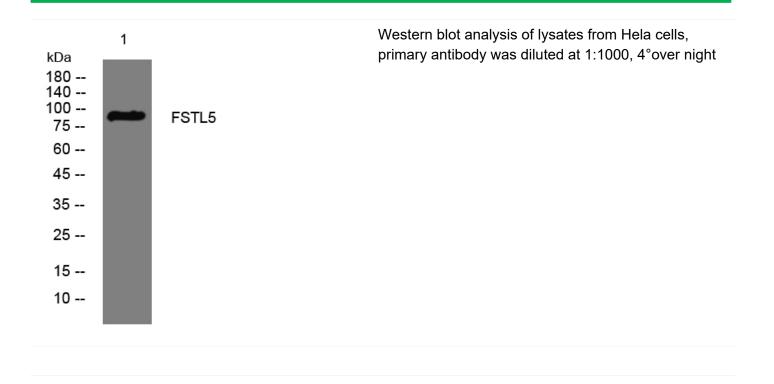

|
| · ·                                       | similarity:Contains 1 Kazal-like domain.,similarity:Contains 2 EF-hand domains.,similarity:Contains 2 Ig-like (immunoglobulin-like) domains.,                                            |
| Function                                  | similarity:Contains 1 Kazal-like domain.,similarity:Contains 2 EF-hand<br>domains.,similarity:Contains 2 Ig-like (immunoglobulin-like) domains.,<br>Avoid repeated freezing and thawing! |
| Function<br>Background<br>matters needing | domains.,similarity:Contains 2 Ig-like (immunoglobulin-like) domains.,                                                                                                                   |



🕔 Tel: 400-999-8863 💌 Email:UpingBio@163.com

## **Products Images**