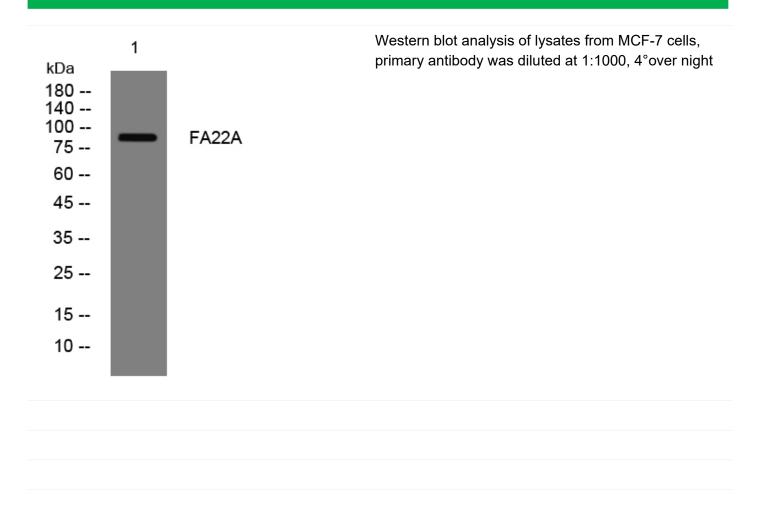

|
| Background                |                                                                                                                                   |
| matters needing attention | Avoid repeated freezing and thawing!                                                                                              |
| Usage suggestions         | This product can be used in immunological reaction related experiments. For more information, please consult technical personnel. |
|                           |                                                                                                                                   |



€ Tel: 400-999-8863 ■ Email:UpingBio@163.com

Ø Website: www.upingBio.com

## **Products Images**