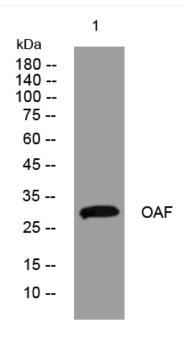

## **Products Images**

Western blot analysis of lysates from CACO2 cells, primary antibody was diluted at 1:1000, 4° over night