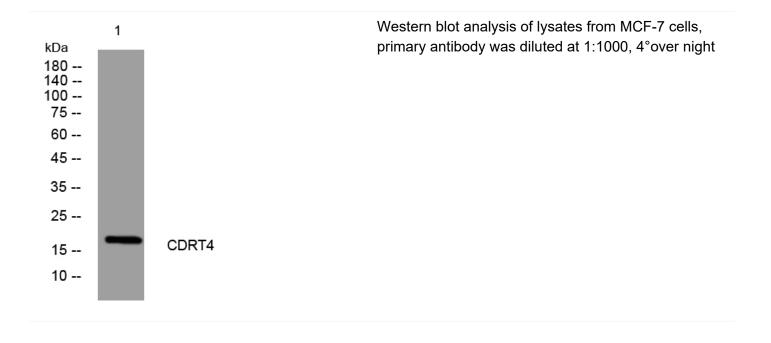

| -20°C/1 year<br>Expressed in fetal skeletal muscle and kidney.                                                                       |
| Purity<br>Storage Stability<br>Synonyms<br>Observed Band<br>Cell Pathway<br>Tissue Specificity<br>Function                                  | -20°C/1 year<br>Expressed in fetal skeletal muscle and kidney.                                                                       |
| Purity<br>Storage Stability<br>Synonyms<br>Observed Band<br>Cell Pathway<br>Tissue Specificity<br>Function<br>Background<br>matters needing | -20°C/1 year<br>Expressed in fetal skeletal muscle and kidney.<br>tissue specificity:Expressed in fetal skeletal muscle and kidney., |



🔇 Tel: 400-999-8863 💌 Email:UpingBio@163.com

## **Products Images**