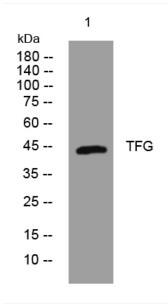

## **Products Images**

Western blot analysis of lysates from KB cells, primary antibody was diluted at 1:1000, 4°over night