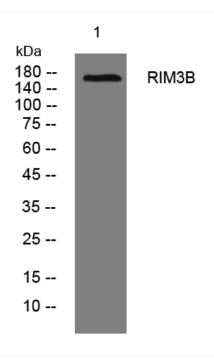

## **Products Images**

Western blot analysis of lysates from HpeG2 cells, primary antibody was diluted at 1:1000, 4° over night