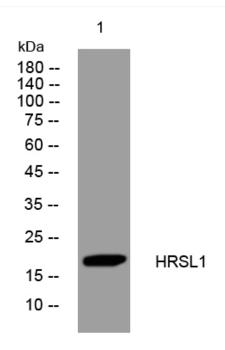

## **Products Images**

Western blot analysis of lysates from 293T cells, primary antibody was diluted at 1:1000, 4° over night