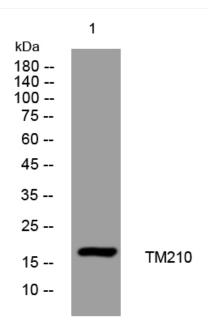

## **Products Images**

Western blot analysis of lysates from THP-1 cells, primary antibody was diluted at 1:1000, 4° over night