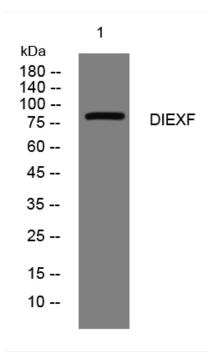

## **Products Images**

Western blot analysis of lysates from 3T3 cells, primary antibody was diluted at 1:1000, 4°over night