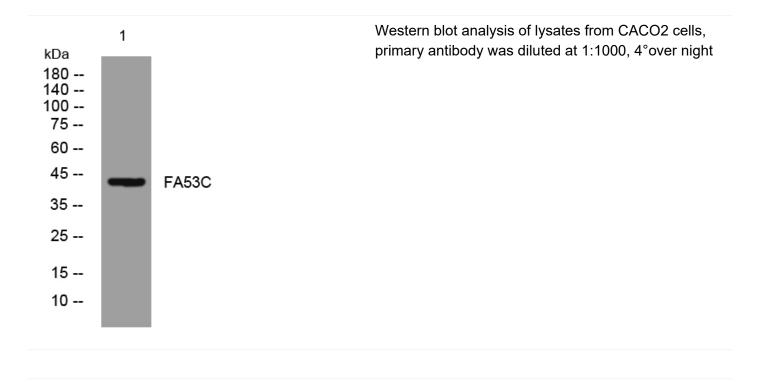

## FA53C rabbit pAb

| Catalog No                | YP-Ab-08827                                                                                                                       |
|---------------------------|-----------------------------------------------------------------------------------------------------------------------------------|
| Isotype                   | lgG                                                                                                                               |
| Reactivity                | Human; Mouse                                                                                                                      |
| Applications              | WB                                                                                                                                |
| Gene Name                 | FAM53C C5orf6                                                                                                                     |
| Protein Name              | FA53C                                                                                                                             |
| Immunogen                 | Synthesized peptide derived from human FA53C AA range: 205-255                                                                    |
| Specificity               | This antibody detects endogenous levels of FA53C at Human/Mouse                                                                   |
| Formulation               | Liquid in PBS containing 50% glycerol, 0.5% BSA and 0.02% sodium azide.                                                           |
| Source                    | Polyclonal, Rabbit,IgG                                                                                                            |
| Purification              | The antibody was affinity-purified from rabbit serum by affinity-chromatography using specific immunogen.                         |
| Dilution                  | WB 1: 500-2000                                                                                                                    |
| Concentration             | 1 mg/ml                                                                                                                           |
| Purity                    | ≥90%                                                                                                                              |
| Storage Stability         | -20°C/1 year                                                                                                                      |
| Synonyms                  |                                                                                                                                   |
| Observed Band             |                                                                                                                                   |
| Cell Pathway              |                                                                                                                                   |
| Tissue Specificity        |                                                                                                                                   |
| Function                  | similarity:Belongs to the FAM53 family.,                                                                                          |
| Background                |                                                                                                                                   |
| matters needing attention | Avoid repeated freezing and thawing!                                                                                              |
| Usage suggestions         | This product can be used in immunological reaction related experiments. For more information, please consult technical personnel. |
|                           |                                                                                                                                   |

## **Products Images**