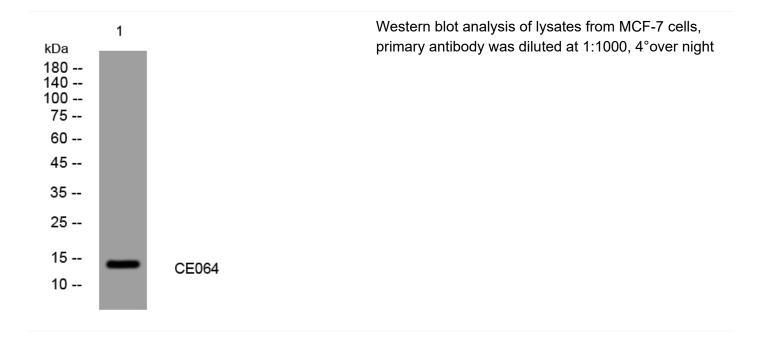

## CE064 rabbit pAb

| Catalog No                | YP-Ab-08935                                                                                                                       |
|---------------------------|-----------------------------------------------------------------------------------------------------------------------------------|
| Isotype                   | lgG                                                                                                                               |
| Reactivity                | Human;Rat;Mouse;                                                                                                                  |
| Applications              | WB                                                                                                                                |
| Gene Name                 | C5orf64                                                                                                                           |
| Protein Name              | CE064                                                                                                                             |
| Immunogen                 | Synthesized peptide derived from human CE064 AA range: 20-70                                                                      |
| Specificity               | This antibody detects endogenous levels of CE064 at Human                                                                         |
| Formulation               | Liquid in PBS containing 50% glycerol, 0.5% BSA and 0.02% sodium azide.                                                           |
| Source                    | Polyclonal, Rabbit,IgG                                                                                                            |
| Purification              | The antibody was affinity-purified from rabbit serum by affinity-chromatography using specific immunogen.                         |
| Dilution                  | WB 1: 500-2000                                                                                                                    |
| Concentration             | 1 mg/ml                                                                                                                           |
| Purity                    | ≥90%                                                                                                                              |
| Storage Stability         | -20°C/1 year                                                                                                                      |
| Synonyms                  |                                                                                                                                   |
| Observed Band             |                                                                                                                                   |
| Cell Pathway              | Secreted .                                                                                                                        |
| Tissue Specificity        |                                                                                                                                   |
| Function                  |                                                                                                                                   |
| Background                |                                                                                                                                   |
| matters needing attention | Avoid repeated freezing and thawing!                                                                                              |
| Usage suggestions         | This product can be used in immunological reaction related experiments. For more information, please consult technical personnel. |
|                           |                                                                                                                                   |

## **Products Images**