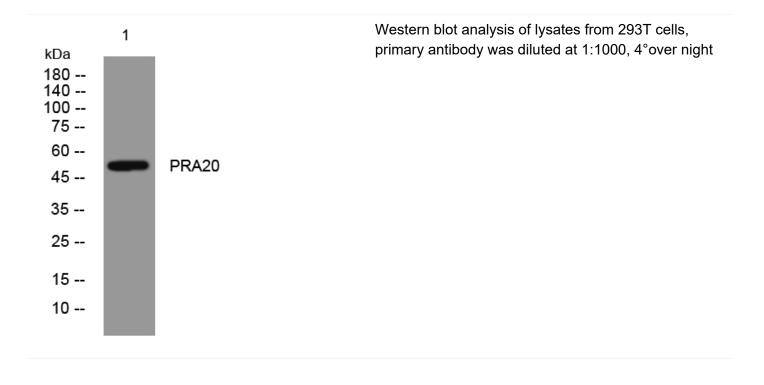

ntains 3 LRR (leucine-rich) repeats.,                                        |
| Background                |                                                                                                                                   |
| matters needing attention | Avoid repeated freezing and thawing!                                                                                              |
| Usage suggestions         | This product can be used in immunological reaction related experiments. For more information, please consult technical personnel. |
|                           |                                                                                                                                   |



🕔 Tel: 400-999-8863 💌 Email:UpingBio@163.com

## **Products Images**