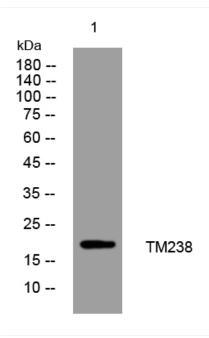

## **Products Images**

Western blot analysis of lysates from CACO2 cells, primary antibody was diluted at 1:1000, 4° over night