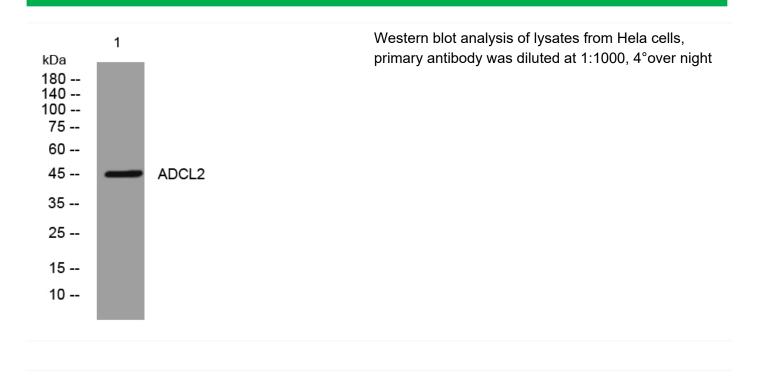

## ADCL2 rabbit pAb

| Catalog No                | YP-Ab-08976                                                                                                                       |
|---------------------------|-----------------------------------------------------------------------------------------------------------------------------------|
| lsotype                   | lgG                                                                                                                               |
| Reactivity                | Human;Rat;Mouse;                                                                                                                  |
| Applications              | WB                                                                                                                                |
| Gene Name                 | AADACL2                                                                                                                           |
| Protein Name              | ADCL2                                                                                                                             |
| Immunogen                 | Synthesized peptide derived from human ADCL2 AA range: 74-124                                                                     |
| Specificity               | This antibody detects endogenous levels of ADCL2 at Human                                                                         |
| Formulation               | Liquid in PBS containing 50% glycerol, 0.5% BSA and 0.02% sodium azide.                                                           |
| Source                    | Polyclonal, Rabbit,IgG                                                                                                            |
| Purification              | The antibody was affinity-purified from rabbit serum by affinity-chromatography using specific immunogen.                         |
| Dilution                  | WB 1: 500-2000                                                                                                                    |
| Concentration             | 1 mg/ml                                                                                                                           |
| Purity                    | ≥90%                                                                                                                              |
| Storage Stability         | -20°C/1 year                                                                                                                      |
| Synonyms                  |                                                                                                                                   |
| Observed Band             |                                                                                                                                   |
| Cell Pathway              | Secreted.                                                                                                                         |
| Tissue Specificity        |                                                                                                                                   |
| Function                  | similarity:Belongs to the 'GDXG' lipolytic enzyme family.,                                                                        |
| Background                |                                                                                                                                   |
| matters needing attention | Avoid repeated freezing and thawing!                                                                                              |
| Usage suggestions         | This product can be used in immunological reaction related experiments. For more information, please consult technical personnel. |
|                           |                                                                                                                                   |