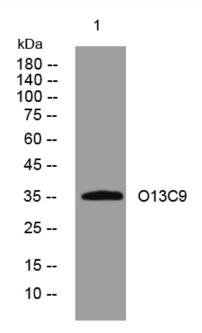

## **Products Images**

Western blot analysis of lysates from K562 cells, primary antibody was diluted at 1:1000, 4° over night